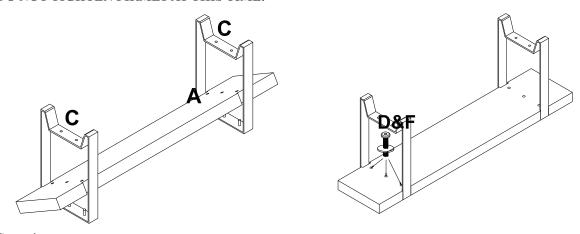

# Step 3

With Grooves facing down, position Top (A) in to the 2 Metal Ends (C). Aleign the Metal Ends to the Grooves in the Top. Attach the Top in 6 places to the Metal Ends using the 40 MM Bolt (D) & Washer (F). **DO NOT TIGHTEN FIRMLY AT THIS TIME.** 

# Step 4

Note: It will help to have a second person at this time to assist in assembly.

Lay on side and position Shelf (B) in to Metal Ends (C). Aleign thru holes in Shelf Support on Metal Ends to the threaded inserts in shelt. Attach shelf in 4 places using 20 MM Bolt (E) Adhere Felt Pad (G) on bottom of 4 feet.