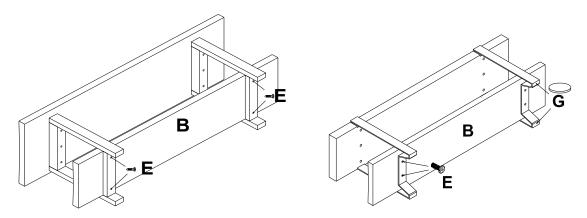

# Step 4

Note: It will help to have a second person at this time to assist in assembly.

Lay on side and position Shelf (B) in to Metal Ends (C). Aleign thru holes in Shelf Support on Metal Ends to the threaded inserts in shelt. Attach shelf in 4 places using 20 MM Bolt (E) Adhere Felt Pad (G) on bottom of 4 feet.

#### TIGHTEN ALL BOLTS FIRMLY AT THIS TIME.